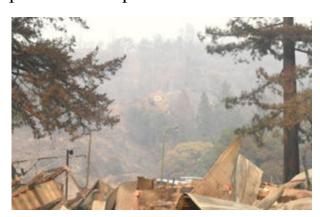

## Camp Newman Fire & Our Youth Rabbi Nancy Myers

January 2018

It has been known for some time that youth who attend Jewish overnight camp end up with stronger Jewish identities well into adulthood. They are more likely to light candles for Shabbat

Many of you are sadly aware that the terrible fires in Northern California destroyed our precious camp.

This loss has impacted many at our synagogue and this is why our youth are coming together with our Sisterhood and Brotherhood to hold a fundraiser for Camp Newman.